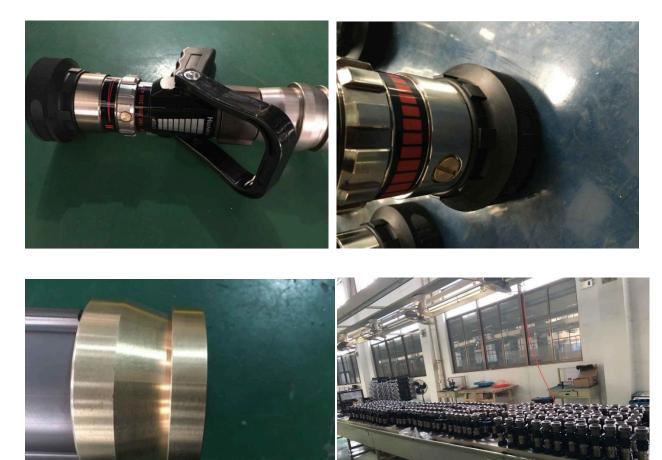

#### Production Introduction

- 1. New type aluminum alloy AGS structure, T5 heat treatment, light tough and durable.
- 2. 50 micron anode oxidization and Teflon coating treatment are performed to avoid mechanical disruption and chemical erosion.
- 3. The anti-collision socket of EPDM gun head is made of high elastic material, which is an excellent insulator that does not melt at high temperature.
- 4. Pistol style handler (made of EPDM) that meets the ergonomics design is slip resistant and easy to operate.
- 5. High quality foam can be generated when equipped with foam device and combined with foam expansion tube.