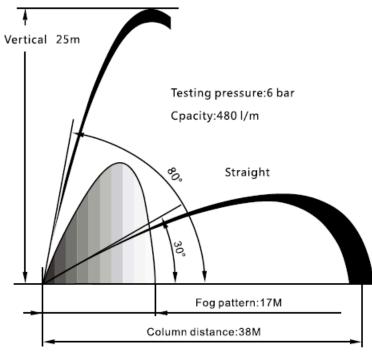

#### **Technical Parameter**

| Outline Dimension                        | 320x230mm                                                                      |  |
|------------------------------------------|--------------------------------------------------------------------------------|--|
| Weight                                   | ≤2.0kg                                                                         |  |
| Inlet Size                               | 65,50,40, available other sizes                                                |  |
| Rated Pressure                           | 6 Bar                                                                          |  |
| Rated Flow                               | 500L/min                                                                       |  |
| Pressure scope                           | 3.5-16bar                                                                      |  |
| Adjustment Range                         | 200-300-400-500 L/min                                                          |  |
| Connection Inlet coupling                | British Instantaneous coupling(John Morris coupling), Storz coupling, Machino  |  |
|                                          | coupling,Gost coupling and Rotta coupling, Finnish coupling, Forestry coupling |  |
| Spray Function                           | Shower spray, direct current, fog and gun bore high pressure washing           |  |
| Basic Function                           | On-Off; water hose anti-clogging current                                       |  |
| Additional function                      | Prepare spraying foam mixture for foam generation tube                         |  |
| Material                                 | High strength aviation aluminum alloy (T5 heat treatment)                      |  |
| Surface Treatment Anodized in 50 microns |                                                                                |  |