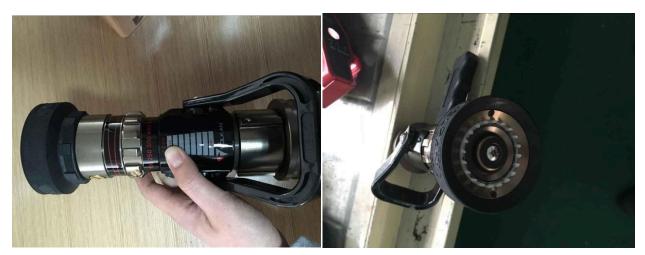

### Spray Gun

#### Spec:

Pressure range:

The head is made of rubber.

Nozzle body and grip is made of aluminium which is anodized for anticorrosion.

Spinning teeth will makes the fog more sufficient for extinguishing fire and reducing the temperature. Selectable head can be adjusted in different patterns, such as straight stream, fog pattern water flowering.